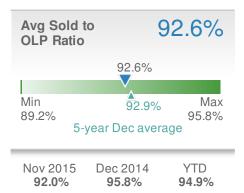

| e: <b>49</b>         |                                     | 5-yea | r Dec              |





| Median<br>Sold Price                 |                               | \$218,000                            |             |  |  |
|--------------------------------------|-------------------------------|--------------------------------------|-------------|--|--|
| from                                 | -0.1%<br>Nov 2015:<br>218,250 | 15.8%<br>from Dec 2014:<br>\$188,250 |             |  |  |
| YTD                                  | 2015<br><b>\$230,000</b>      | 2014<br><b>\$225,000</b>             | +/-<br>2.2% |  |  |
| 5-year Dec average: <b>\$194,490</b> |                               |                                      |             |  |  |







Dec 2014

66

75

Nov 2015

120