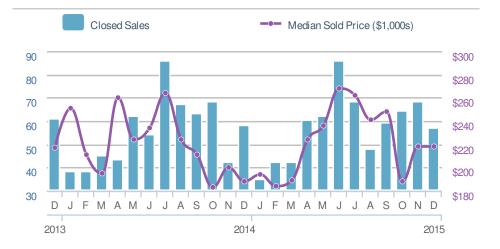

Dec averag                               | e: <b>49</b>         |                                     | 5-yea | r Dec              |





| Median<br>Sold Price                 |                               | \$218,000                            |             |  |  |
|--------------------------------------|-------------------------------|--------------------------------------|-------------|--|--|
| from                                 | -0.1%<br>Nov 2015:<br>218,250 | 15.8%<br>from Dec 2014:<br>\$188,250 |             |  |  |
| YTD                                  | 2015<br><b>\$230,000</b>      | 2014<br><b>\$225,000</b>             | +/-<br>2.2% |  |  |
| 5-year Dec average: <b>\$194,490</b> |                               |                                      |             |  |  |







Dec 2014

66

75

Nov 2015

120