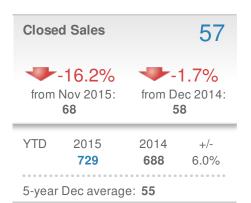

## **December 2015**

Jefferson County, WV

| New L  | istings.                                 |                      | 58                                  | New   | Pend               |
|--------|------------------------------------------|----------------------|-------------------------------------|-------|--------------------|
|        | - <b>21.6%</b><br>Nov 2015:<br><b>74</b> |                      | <b>8.1%</b><br>ec 2014:<br><b>2</b> | -     | -32<br>Nov 2<br>58 |
| YTD    | 2015<br><b>1,210</b>                     | 2014<br><b>1,082</b> | +/-<br>11.8%                        | YTD   | 20<br><b>8</b>     |
| 5-year | Dec averag                               | e: <b>49</b>         |                                     | 5-yea | r Dec              |





| Median<br>Sold Price                 |                               | \$218,000                            |             |  |  |
|--------------------------------------|-------------------------------|--------------------------------------|-------------|--|--|
| from                                 | -0.1%<br>Nov 2015:<br>218,250 | 15.8%<br>from Dec 2014:<br>\$188,250 |             |  |  |
| YTD                                  | 2015<br><b>\$230,000</b>      | 2014<br><b>\$225,000</b>             | +/-<br>2.2% |  |  |
| 5-year Dec average: <b>\$194,490</b> |                               |                                      |             |  |  |







Dec 2014

66

75

Nov 2015

120