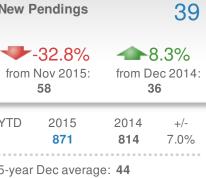

## **December 2015**

Jefferson County, WV

| New L  | istings.                                 |                      | 58                                  | New   | Pend               |
|--------|------------------------------------------|----------------------|-------------------------------------|-------|--------------------|
|        | - <b>21.6%</b><br>Nov 2015:<br><b>74</b> |                      | <b>8.1%</b><br>ec 2014:<br><b>2</b> | -     | -32<br>Nov 2<br>58 |
| YTD    | 2015<br><b>1,210</b>                     | 2014<br><b>1,082</b> | +/-<br>11.8%                        | YTD   | 20<br><b>8</b>     |
| 5-year | Dec averag                               | e: <b>49</b>         |                                     | 5-yea | r Dec              |