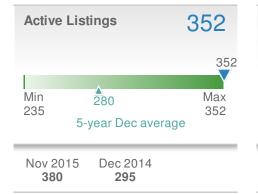

ec averag                               | e: <b>49</b>         |                                     | 5-yea | r Dec              |





| Median<br>Sold Price                 |                               | \$218,000                            |             |  |  |
|--------------------------------------|-------------------------------|--------------------------------------|-------------|--|--|
| from                                 | -0.1%<br>Nov 2015:<br>218,250 | 15.8%<br>from Dec 2014:<br>\$188,250 |             |  |  |
| YTD                                  | 2015<br><b>\$230,000</b>      | 2014<br><b>\$225,000</b>             | +/-<br>2.2% |  |  |
| 5-year Dec average: <b>\$194,490</b> |                               |                                      |             |  |  |







Dec 2014

66

75

Nov 2015

120