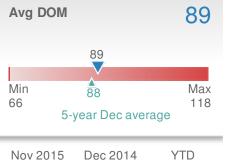

averag                               | e: <b>49</b>         |                                     | 5-yea | r Dec              |





| Median<br>Sold Price                 |                               | \$218,000                            |             |  |  |
|--------------------------------------|-------------------------------|--------------------------------------|-------------|--|--|
| from                                 | -0.1%<br>Nov 2015:<br>218,250 | 15.8%<br>from Dec 2014:<br>\$188,250 |             |  |  |
| YTD                                  | 2015<br><b>\$230,000</b>      | 2014<br><b>\$225,000</b>             | +/-<br>2.2% |  |  |
| 5-year Dec average: <b>\$194,490</b> |                               |                                      |             |  |  |







Dec 2014

66

75

Nov 2015

120